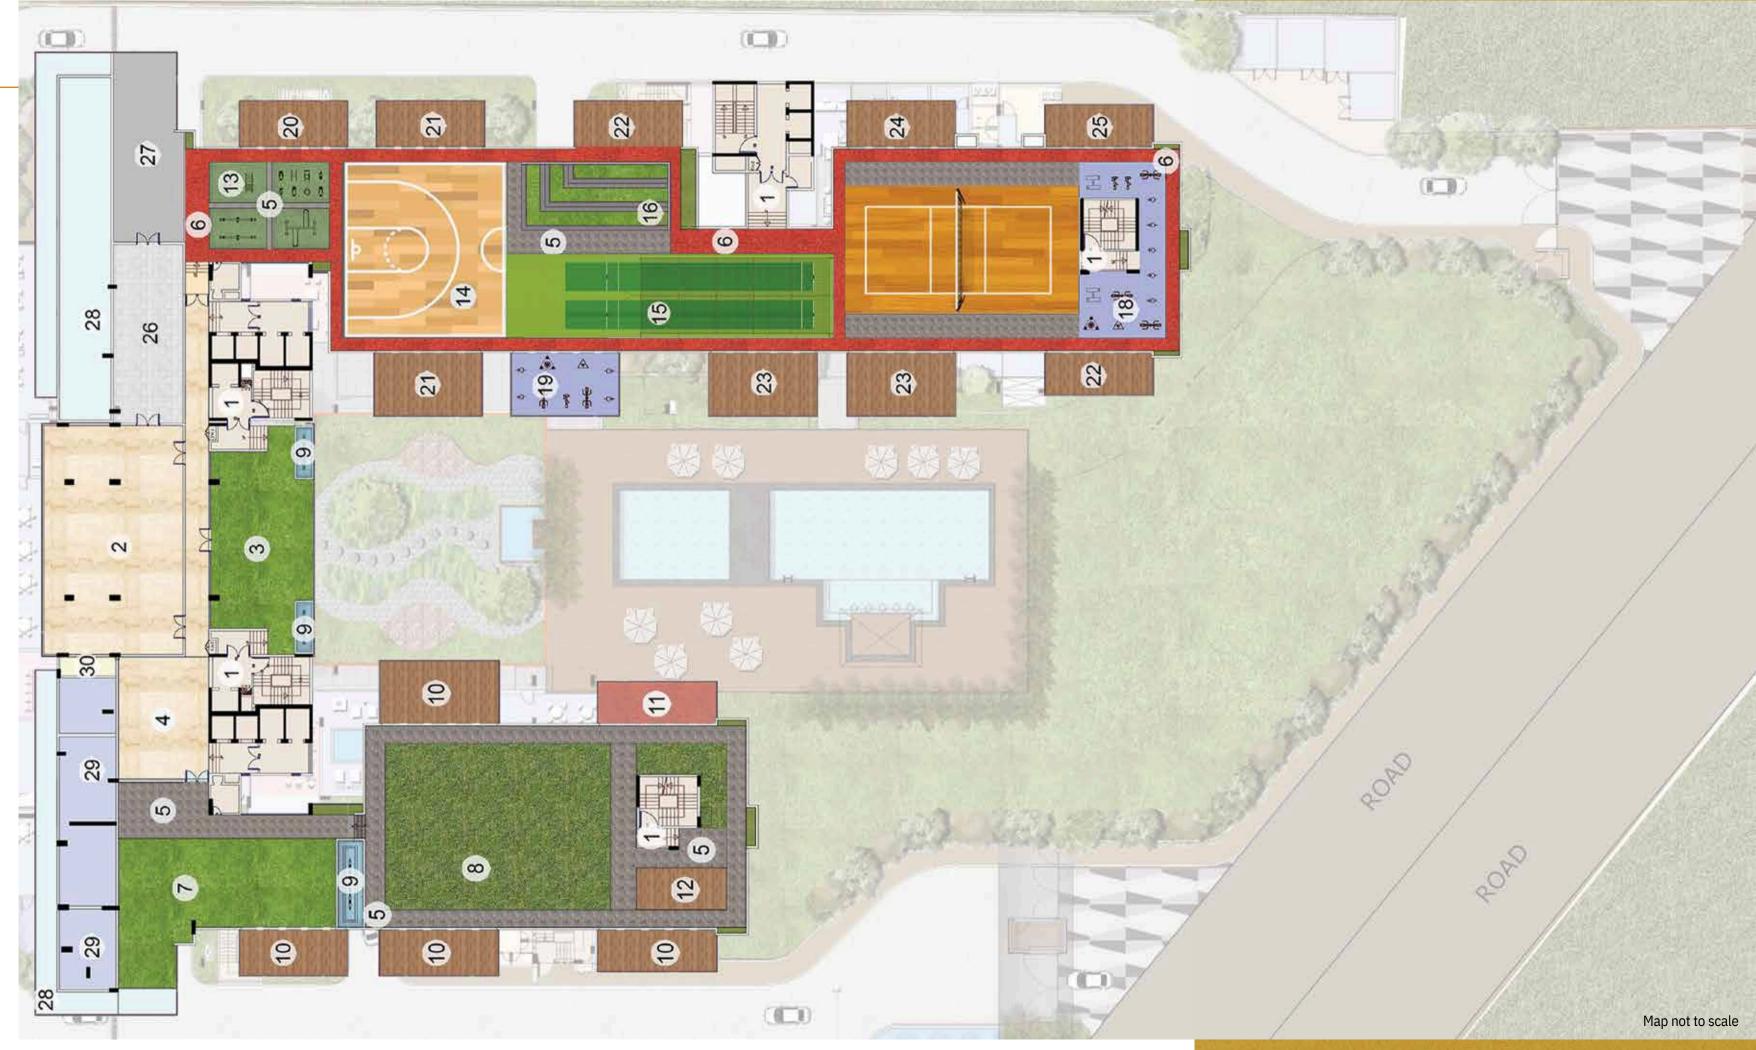

#### Club Amenities

- 1A. Outdoor Pool
- 1B. Kid's Pool
- 1C. Indoor Pool with Juice Bar
- 2. Zen Garden
- 3. Semi Covered Kid's Area
- 4. Care Cretch Kid's Play Area
- 5. Co-Working
- 6. Gaming Zone
- 7. Mini Theatre
- B. Pre Function and Multipurpose Hall
- 9. Bar
- 10. All Day Dining
- 11. Lift Lobby
- 12. Entrance Foyer
- 13. Double Height Lobby
- 14. Medical Room
- 15. Tuck Shop
- 16. Salon
- 17. Spa
- 18. Prayer Room
- 19. Gymnasium
- 20. Yoga Zone
- 21. Squash Court

#### **Terrace Amenities**

- 1. Entry to Terrace Party Area
- 2. B.B.Q/ Outdoor Party Lawn
- 3. Entrance Plaza Walkaways
- 4. Jogging Track Party Terrace
- 5. Yoga Green Interactive
- 6. Water Body
- 7.
- 8.
- 7.
- 10. Pottery Barn
- 11. Pet Corner
- 12. Artistic Deck
- 13. Kid's Play Area
- 14. Half Basketball Court
- 15. Cricket Practice Net
- 16. Open Air Theatre
- 17. Volleyball Court
- 18. Cardio Gym
- 19. Kid's Gym
- 20. Seating Deck
- 21. Senior Citizen Deck
- 22. Observatory Deck
- 23. Star Gazing Deck
- 24./25. Sit-out Terrace
- 26. Kitchen
- 27. Services
- 28. Service Terrace for Solar Panel
- 29. Fire and Domestic Water Tanks
- 30. Toilet