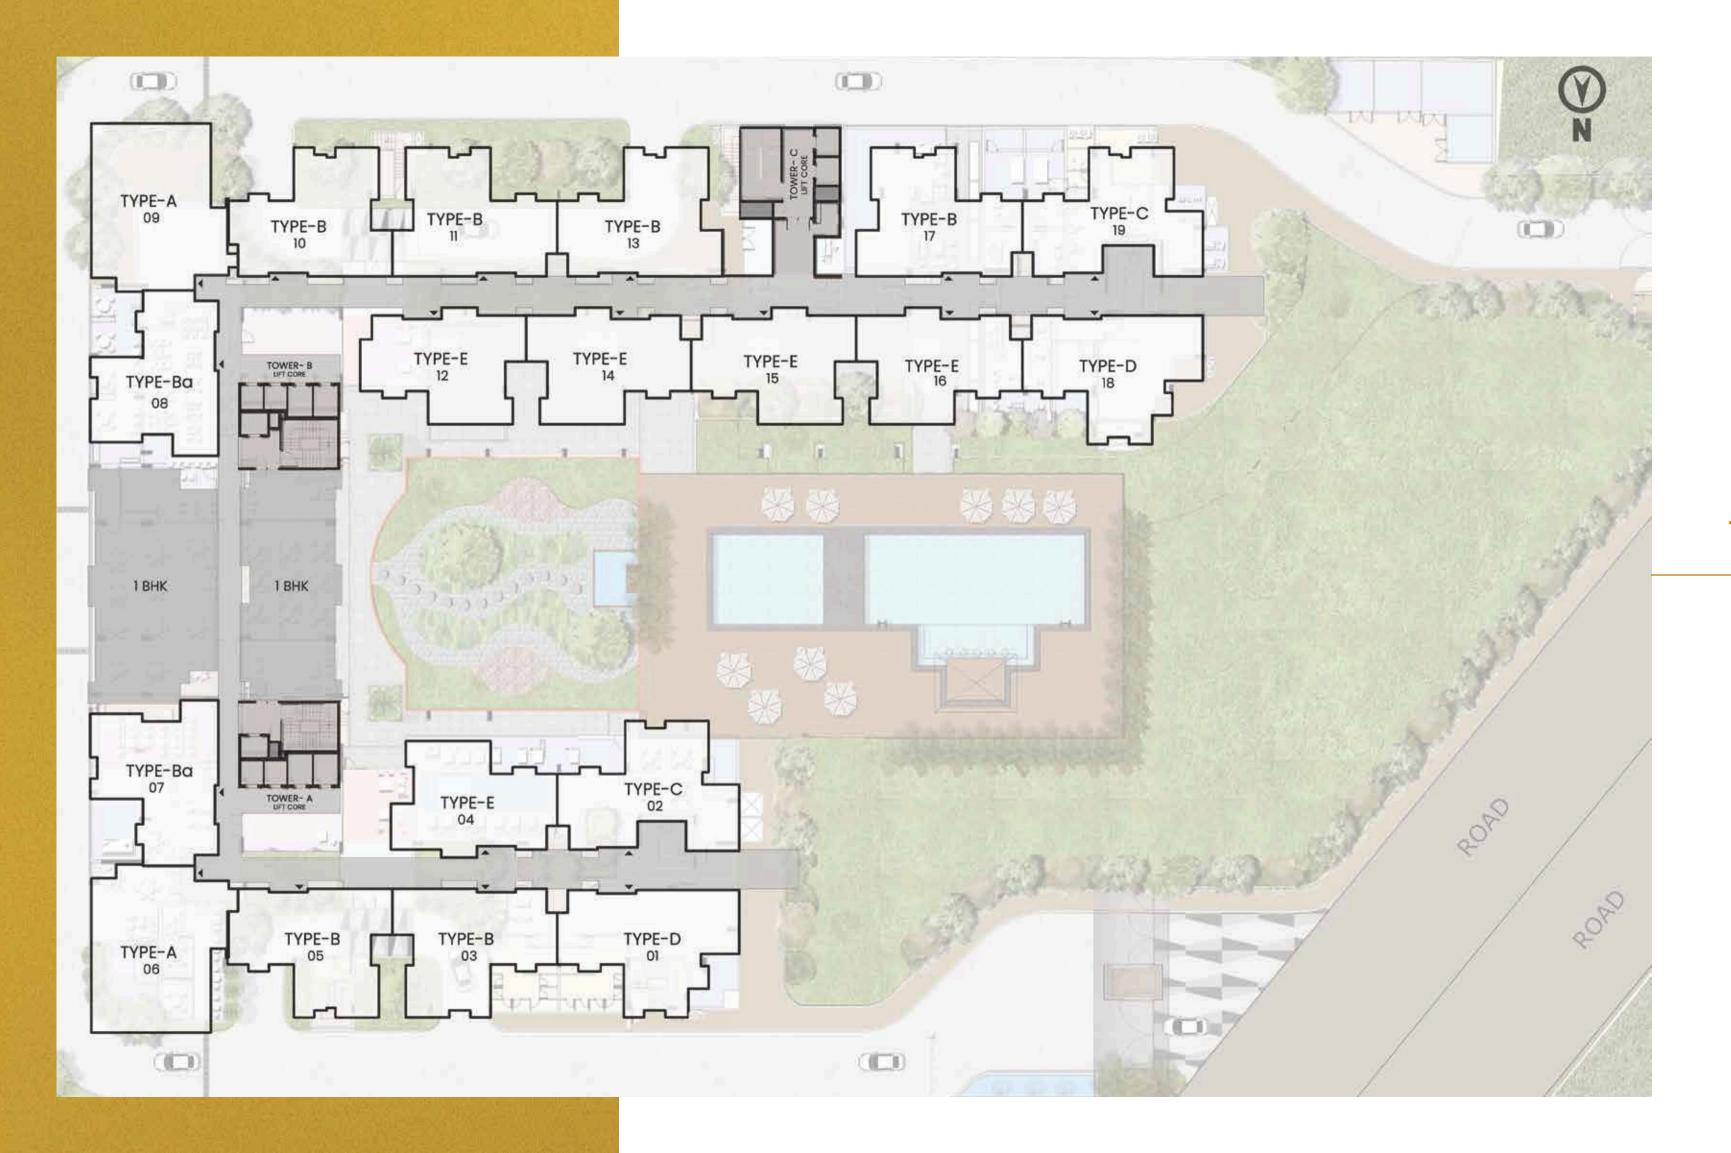

### Typology Plan

# 13 21 \*\*\* 1A 1B 1C ROAD ROAD Map not to sca

#### Club Amenities

- 1A. Outdoor Pool
- 1B. Kid's Pool
- 1C. Indoor Pool with Juice Bar
- 2. Zen Garden
- 3. Semi Covered Kid's Area
- 4. Care Cretch Kid's Play Area
- 5. Co-Working
- 6. Gaming Zone
- 7. Mini Theatre
- B. Pre Function and Multipurpose Hall
- 9. Bar
- 10. All Day Dining
- 11. Lift Lobby
- 12. Entrance Foyer
- 13. Double Height Lobby
- 14. Medical Room
- 15. Tuck Shop
- 16. Salon
- 17. Spa
- 18. Prayer Room
- 19. Gymnasium
- 20. Yoga Zone
- 21. Squash Court

#### **Terrace Amenities**

- 1. Entry to Terrace Party Area
- 2. B.B.Q/ Outdoor Party Lawn
- 3. Entrance Plaza Walkaways
- 4. Jogging Track Party Terrace
- 5. Yoga Green Interactive
- 6. Water Body
- 7.
- 8.
- 7.
- 10. Pottery Barn
- 11. Pet Corner